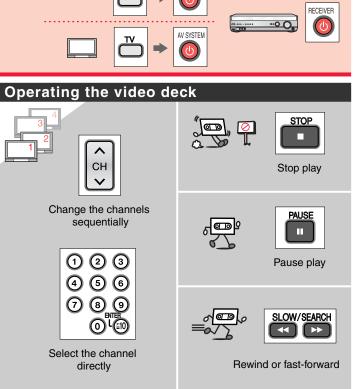

### **Remote Control Operation Guide**

Model No. EUR7722KM0

Welcome to the world of Home Theater.

This remote control is the key to your home theater experience.

Actual operations depend on your equipment and software. Be sure to read the instructions for the receiver and your other components.